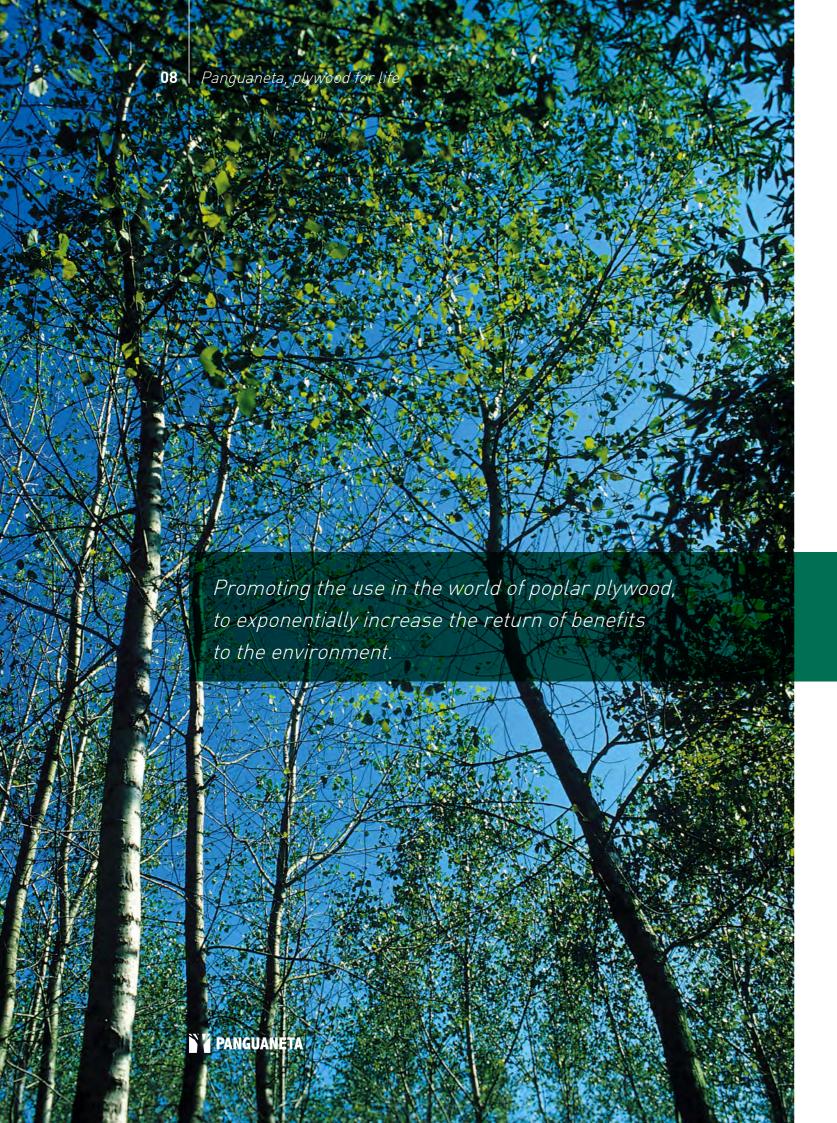

## **Essential** Knowledge

The making of Panguaneta rests on a solid link with the cultivation of poplar: this is what gives life to the raw material, the fine heritage of the landscape.

Panguaneta constantly implements field tests. Know-how gained in planting density, quality assurance represented by the Italian clone I214, the agricultural practices observed and forest management all follow the principles of biodiversity, ensuring the respect and protection of the natural environment.

Knowledge sharing and cultivation techniques take place mainly with traditional suppliers, which represent the most fruitful and accredited partnership of the company.

The direct ownership of several major estates, devoted to cultivation and experimentation confirm the "green" soul of Panguaneta.