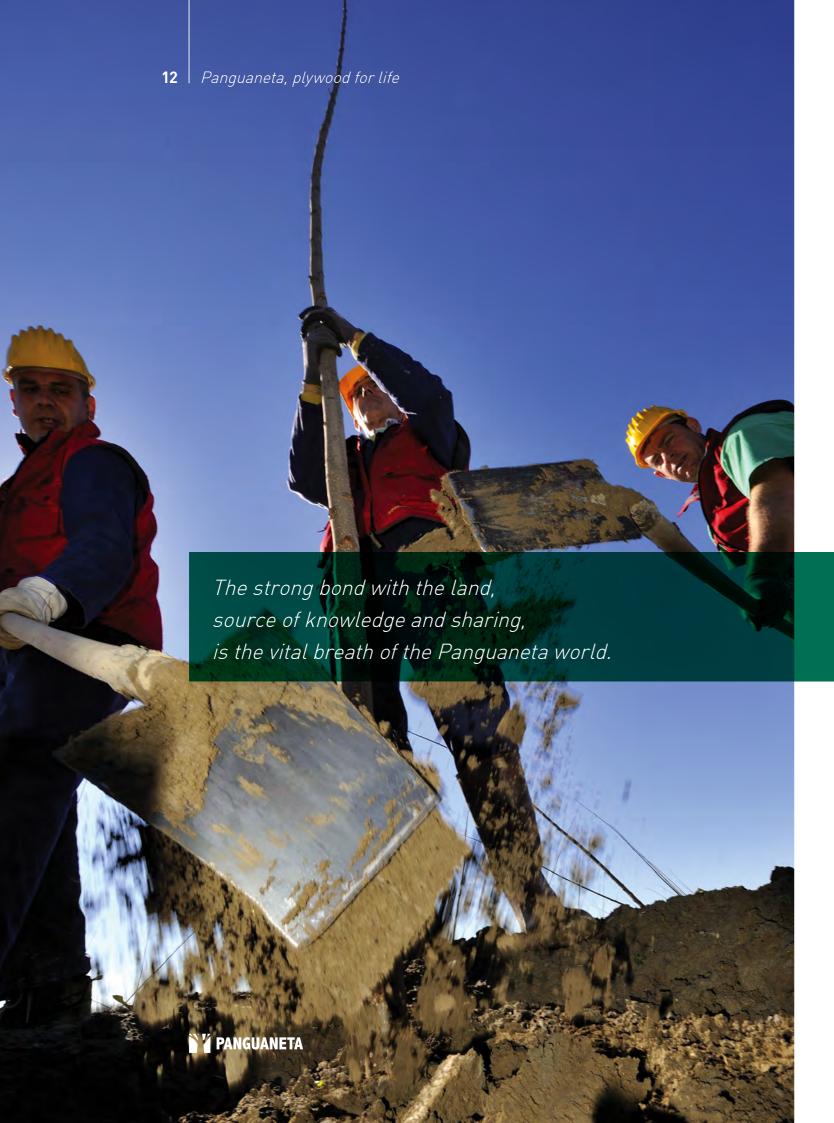

## **Essential** Knowledge

The making of Panguaneta rests on a solid link with the cultivation of poplar: this is what gives life to the raw material, the fine heritage of the landscape.

Panguaneta constantly implements field tests. Know-how gained in planting density, quality assurance represented by the Italian clone I214, the agricultural practices observed and forest management all follow the principles of biodiversity, ensuring the respect and protection of the natural environment.

Knowledge sharing and cultivation techniques take place mainly with traditional suppliers, which represent the most fruitful and accredited partnership of the company.

The direct ownership of several major estates, devoted to cultivation and experimentation confirm the "green" soul of Panguaneta.