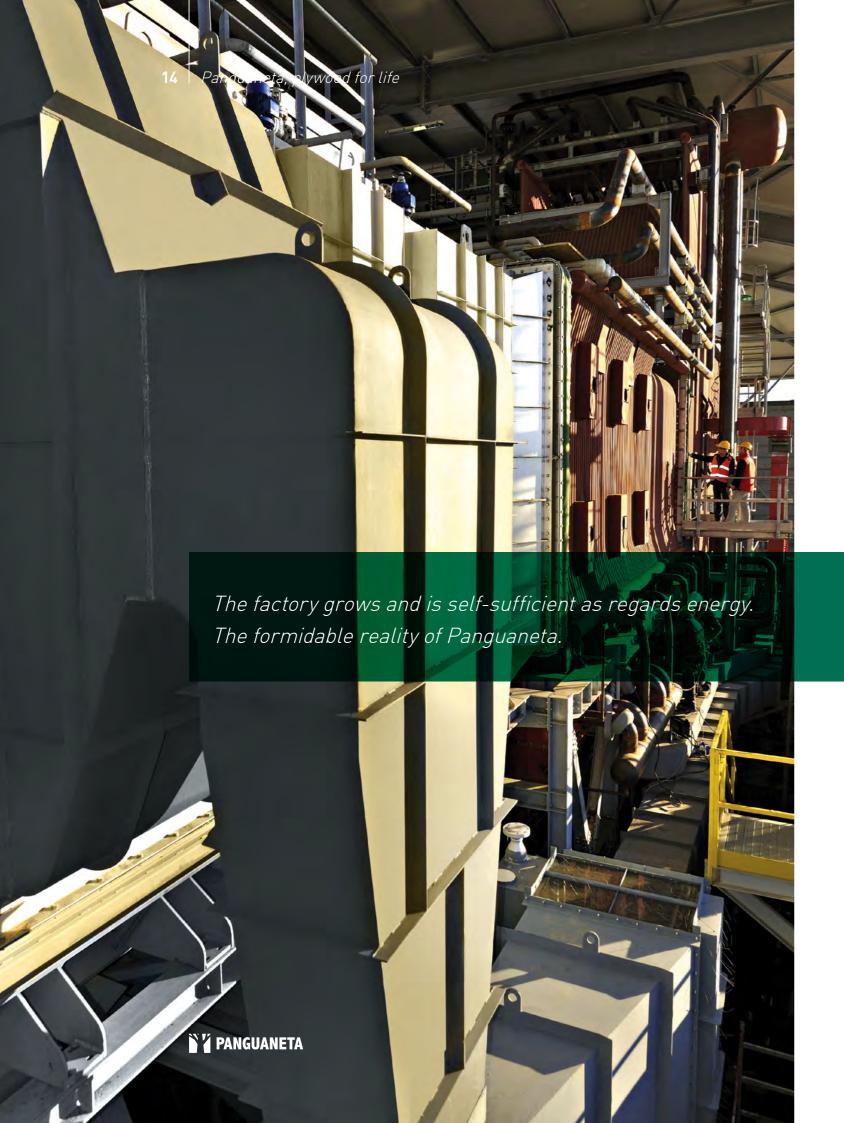

# **Energy** for the Future

As the poplar tree demonstrates its ecological value as it grows, improving various environmental parameters, so does Panguaneta, witnessing with the growth of the factory how it believes and also heavily invests in sustainable development.

The energy system that powers the production facilities consists of a steam generator of a futuristic concept, designed specifically to exploit the best available technology (BAT) for the Panguaneta processing cycle.

The biomass produced directly from

in-house processing is a source of energy right on our doorstep, as well as being completely renewable. Sophisticated management of combustion processes ensures maximum energy efficiency and quality of emissions into the atmosphere.

With a state-of-the-art thermal power plant reserving further, virtuous potential, plus the ability to recover other clean energy from residual steam, we have thus chosen to invest by looking ahead, to a world that is able to grow in a sustainable way.