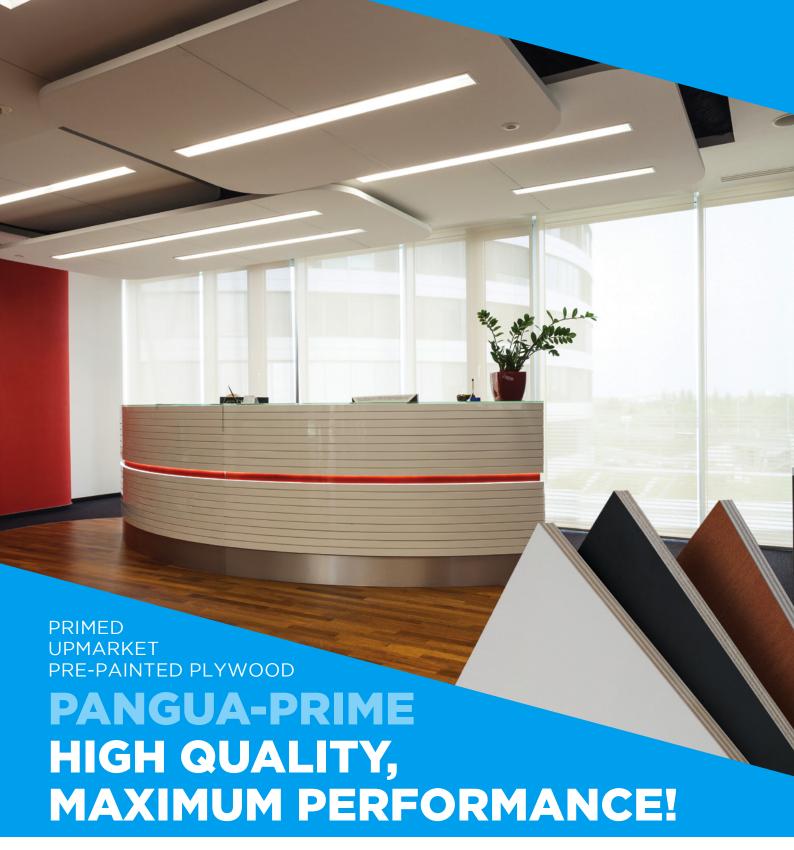

Primed pre-painted panel of high range for indoor applications. The reduction in the finishing process guarantees a substantial increase in productivity and a further improvement to the product look. Guaranteed by Panguaneta quality control.

# **PANGUA-PRIME**

Pangua-Prime Panguaneta is a primed, ready-to-use plywood panel. This labor-saving product eliminates one to two steps in the finishing process (sealing and priming), thereby increasing productivity and efficiency. The panels are coated with low VOC cross-linked water-based primer that will help attain and maintain adhesion of paint to the substrate. Through the process, finished products will have a better final appearance, providing a smooth and uniform finish coat.

#### **BETTER FINISHED PRODUCT APPEARANCE**

Helps attain and maintain adhesion of paint to substrate; masks defects in the substrate, allowing the finish coat to be even and uniform. Minimum grain raise for a smoother final product.