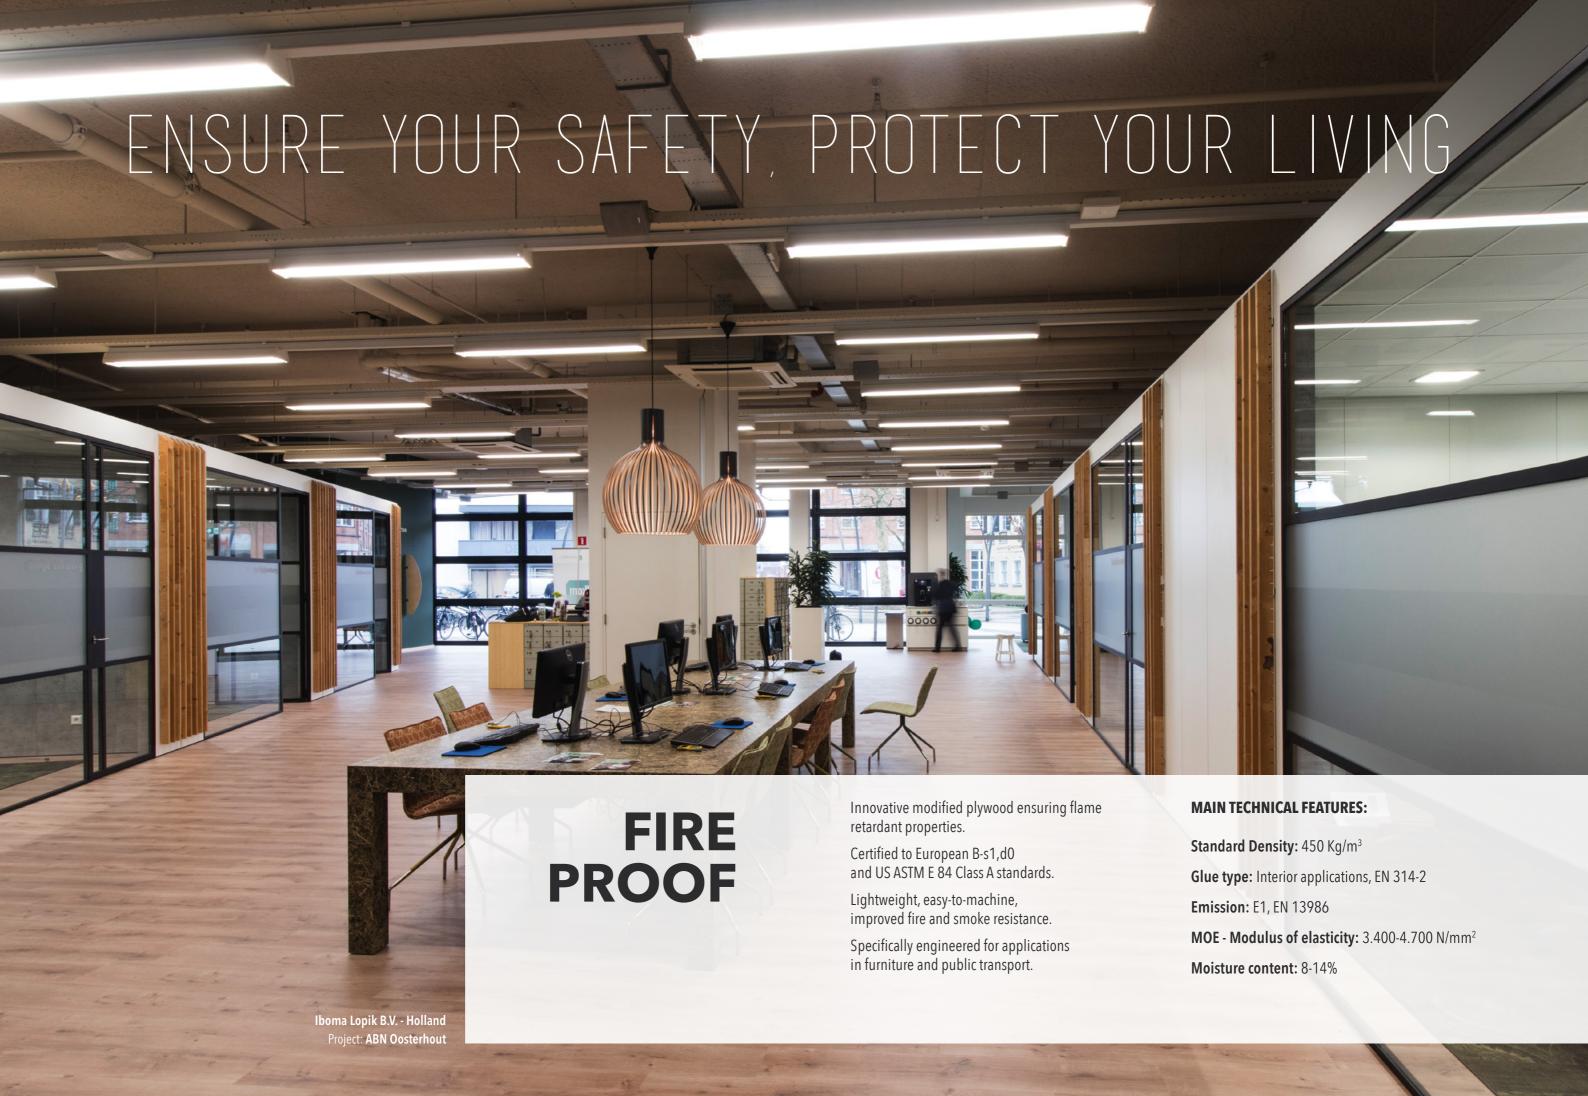

## TUTTO PIOPPO

The most efficient, durable, versatile, decorative.

100% Made in Italy.

Certified to all technical and environmental standards.

Lightweight, stability, ease of cutting and machining.

Obtained from the selection of the best raw materials to ensure the application in the most demanding industries.

## **MAIN TECHNICAL FEATURES:**

Standard Density: 420 Kg/m<sup>3</sup>

**Glue type:** Interior and Exterior applications, EN 314-2

**Emission:** E1 – Carb Phase 2

MOE - Modulus of elasticity: 3.400 – 4.700 N/mm<sup>2</sup>

Moisture content: 8-12%

Elton Group - Australia
Project: Deaking Downtown - Melbourne

**GLUE** 

**Maiburg Hout - Holland** ect: Rabobank - Waalwij

standards.

Lightweight, stability, ease of cutting and machining.