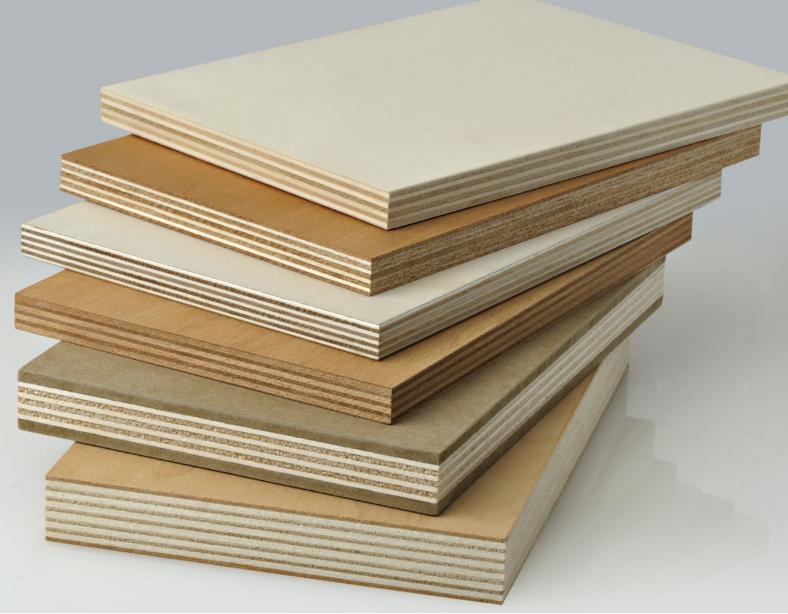

The **PureGlue range**, suitable for the highest quality wall and ceiling linings, joinery or furniture. A No Added

Formaldehyde (NAF) plywood developed to significantly reduces VOC off gassing with an innovative, non-toxic, soy based bonding system.

## TUTTO PIOPPO

The most efficient, durable, versatile, decorative.

100% Made in Italy.

Certified to all technical and environmental standards.

Lightweight, stability, ease of cutting and machining.

Obtained from the selection of the best raw materials to ensure the application in the most demanding industries.