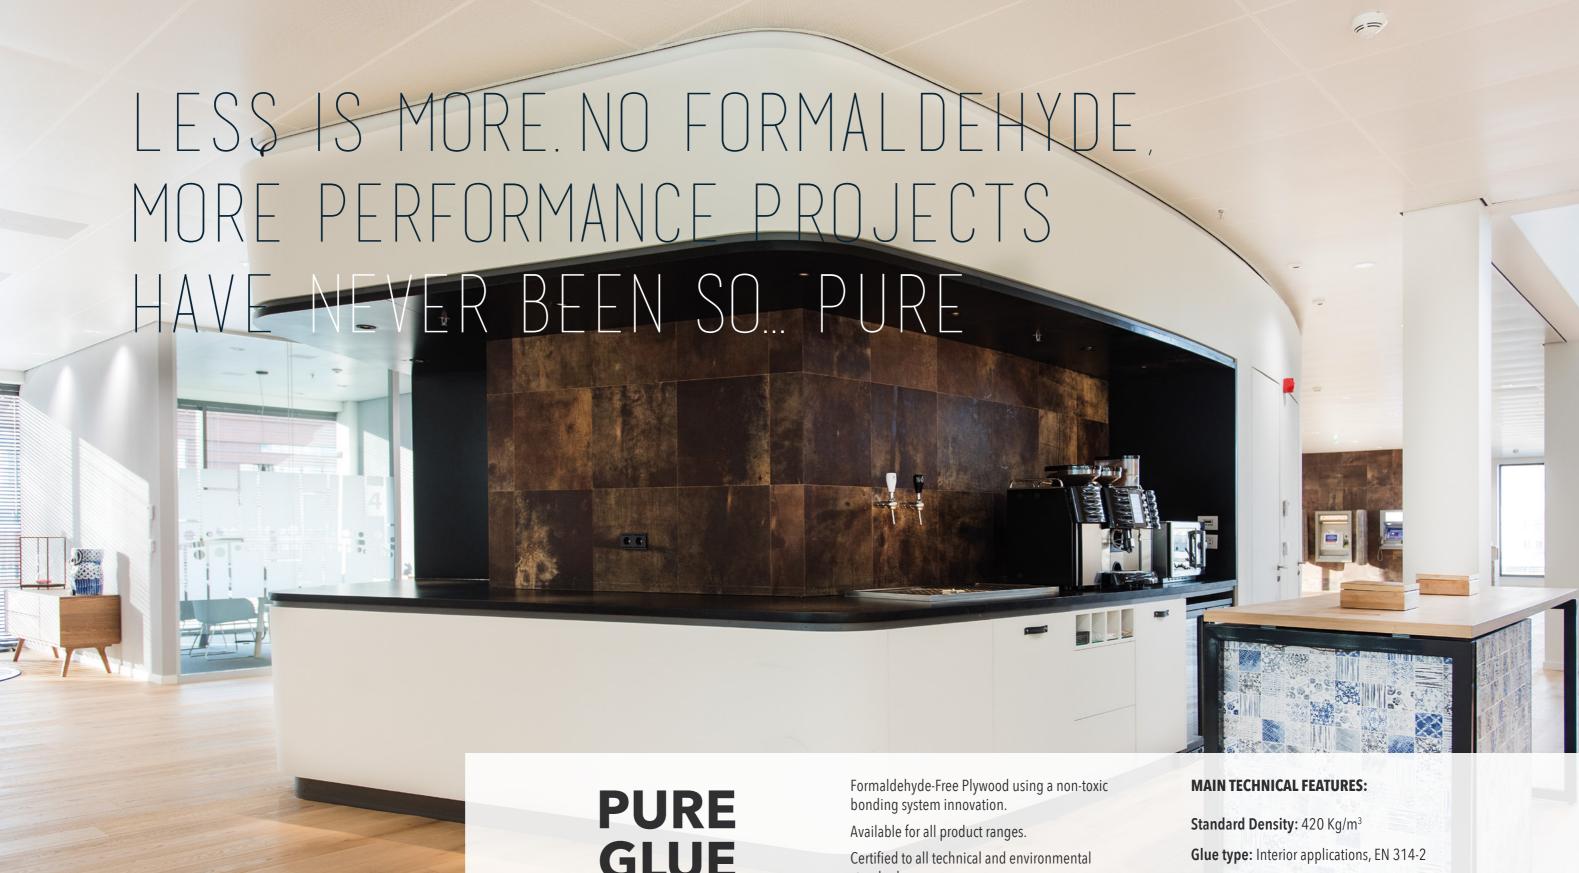

The **PureGlue range**, suitable for the highest quality wall and ceiling linings, joinery or furniture. A No Added

Formaldehyde (NAF) plywood developed to significantly reduces VOC off gassing with an innovative, non-toxic, soy based bonding system.