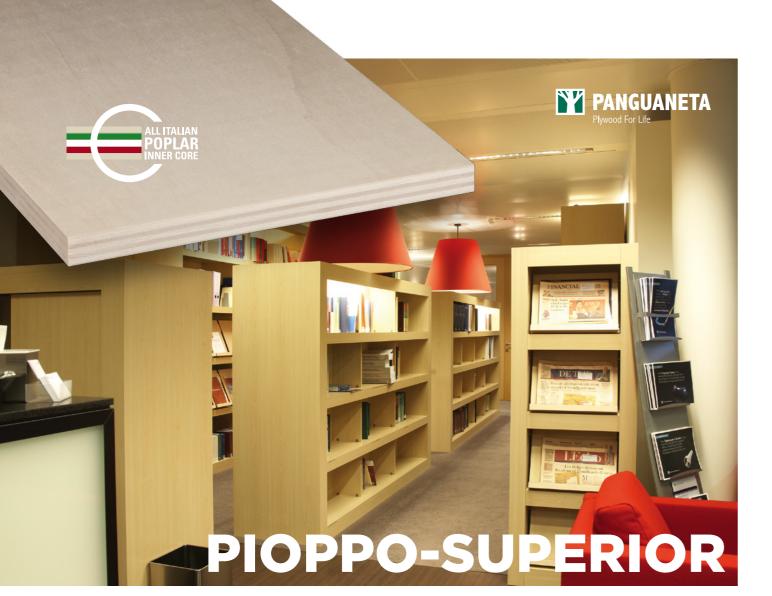

Pioppo-Superior is a plywood totally made of Italian poplar veneers. Cross grain or unidirectional grain available on request. Suitable for those entire application fields that enhance all its main features: lightweight, stability, ease of cutting and machining. Pioppo-Superior Italian Poplar plywood meets the requirements of the sustainable industry thanks to the selection of environment-friendly raw materials, and it represents a very valuable contribution to the eco-friendly manufacturing. Pioppo-Superior is manufactured Carb Phase 2 certified, and also available in version Pangua PureGlue Plywood, according to N-18-191 certification from the Air Resource Board - California (ARB).

#### SIZES

| Size (mm)                  |                            | Size (inch)                 |                         | Thickness (mm) | Thickness (inch) |
|----------------------------|----------------------------|-----------------------------|-------------------------|----------------|------------------|
| 2500 x 1220<br>3100 x 1530 | 3120 x 1250<br>1830 x 1830 | 48.5 x 46.5<br>60.5 x 120.5 | 48.5 x 120.5<br>72 x 72 | 6 ÷ 40         | 1/4" ÷ 1" 1/2    |