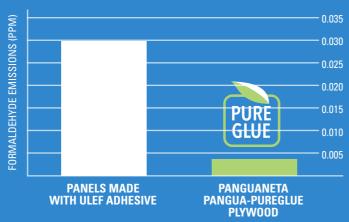

#### **Formaldehyde emission**

**TYPICAL EMISSIONS FROM VENEER CORE PANELS** (CARB Test Protocol)

**AVAILABLE FOR ALL OUR PRODUCTS:** Pangua PureGlue plywood complying with **NAF** (No Added Formaldehyde) global regulations that restrict formaldehyde emissions from their interior wood products. Panguaneta is the first European plywood company to be approved since June 2014 as NAF manufacturer by the State of California Air Resource Board.

#### **Formaldehyde emission** standards

**Pangua PureGlue** plywood panels comply with **NAF** (No Added Formaldehyde) global regulations that restrict formaldehyde emissions from their interior wood products. Panguaneta is the first European plywood company to be approved since June 2014 as NAF manufacturer by the State of California Air Resource Board.

NAF based resins are formulated with no added formaldehyde as part of the resin cross linking structure. Pangua PureGlue meet or exceed Carb Phase 2 (California Air Resource Board), F\*\*\*\* (Japanese Industry JIS), AS/NZS (Australia-New Zealand) formaldehyde emission standards.