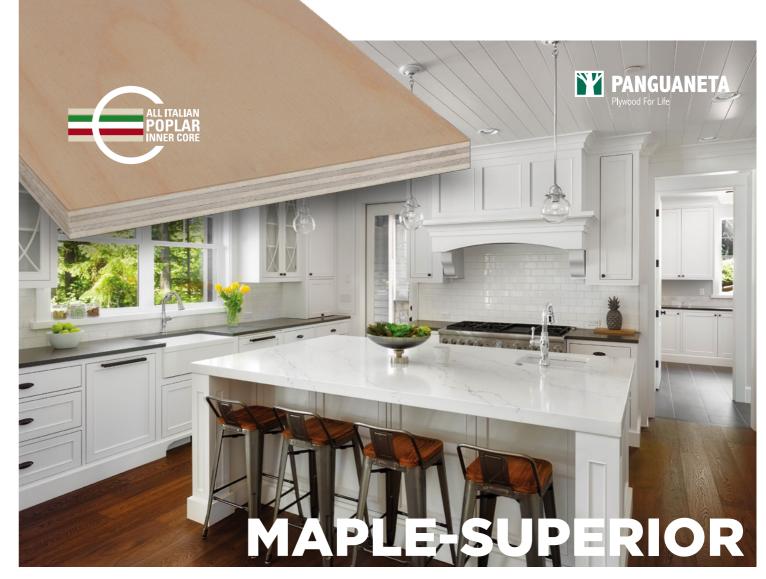

#### **GLUING**

It is a wood based plywood made of outer faces American Maple veneers and Italian poplar innerlayers. It combines mechanical properties similar to solid wood, but with greater regularity and stability. Maple plywood is part of Superior, a range devoted to particular purposes and to the most innovative makings. It is represented by well-selected products, high characterization and extremely careful quality control. Superior plywood is the flagship of Panguaneta range. Panguaneta plywood within the Superior range is compact, highly stable, with no signs of deformation in time. The cooperation with the most prestigious manufacturers in the furniture segment, led Panguaneta to develop a plywood that allows coating, varnishing, and laminating with progressively thinner, delicate and precious materials. The quality control is constant on every single step of progress, in order to obtain a final product free from defect.