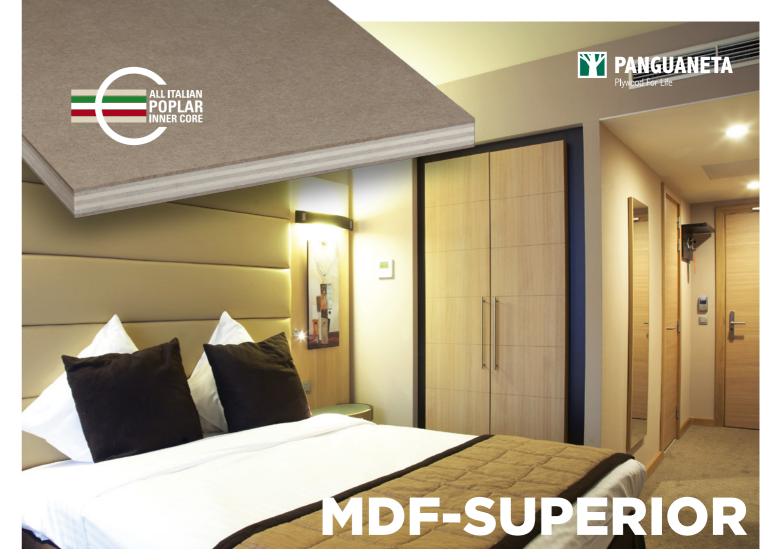

#### **GLUING**

Made of outer faces in Medium Density fiber panel with thickness from 2 to 4 mm and combined with Italian poplar innerlayers. It combines the mechanical properties of MDF with the advantage of a higher lightweight and ease of machining. Product extremely versatile, suitable for any possible application, granting innovative solutions, with revolutionary design possibilities. Furniture is its ideal application field.

MDF-Superior is part of Superior, a range devoted to particular purposes and to the most innovative makings. It is represented by well-selected products, high characterization and extremely careful quality control. Panguaneta plywood within the Superior range is compact, highly stable, with no signs of deformation in time.

#### SIZES

| S  | ize (mm)                               | Size (inch) T                               | hickness (mm) | Thickness (inch) |
|----|----------------------------------------|---------------------------------------------|---------------|------------------|
| 31 | 500 x 1220<br>120 x 1250<br>120 x 2100 | 48.5 x 96.5<br>48.5 x 120.5<br>82.5 x 120.5 | 12 ÷ 40       | 1/2" ÷ 1″ 1/2    |