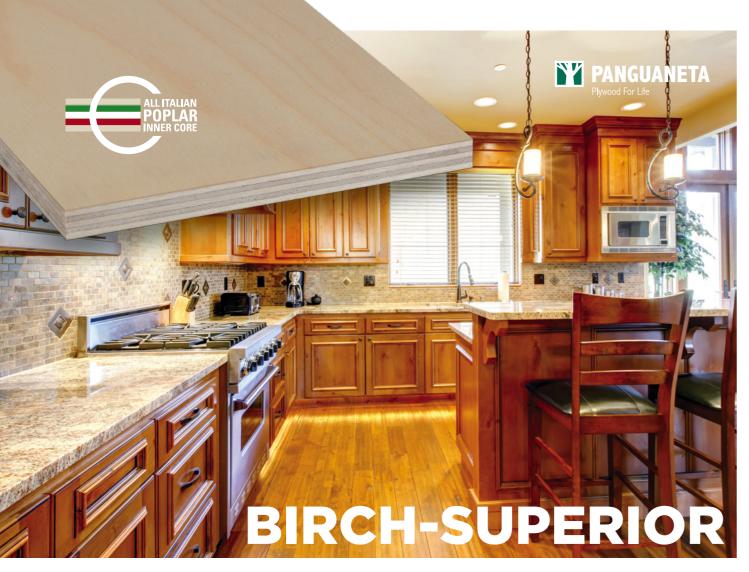

It is a wood based plywood made of outer faces American birch veneers and Italian poplar innerlayers. On request poplar innerlayers can be also combined with birch. Outer faces available in long and cross grain direction. Its main features as durability and moisture resistance, make it suitable where structural strength is required. It combines mechanical properties similar to solid wood, but with greater regularity and stability.

Birch plywood is made in accordance with technical European and international standards. Birch plywood is part of Superior, a range devoted to particular purposes and to the most innovative makings. It is represented by well-selected products, high characterization and extremely careful quality control.